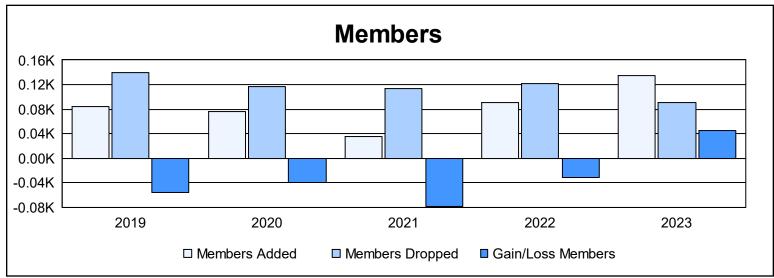

| Year      | New<br>Clubs | Dropped<br>Clubs | Gain/<br>Loss<br>Clubs | New<br>Members | Charter<br>Members | Reinstate<br>Members | Transfer<br>Members | Total<br>Member<br>Added | Total<br>Members<br>Dropped | Gain/<br>Loss<br>Members |
|-----------|--------------|------------------|------------------------|----------------|--------------------|----------------------|---------------------|--------------------------|-----------------------------|--------------------------|
| 2018-2019 | 0            | 2                | -2                     | 74             | 1                  | 7                    | 2                   | 84                       | 140                         | -56                      |
| 2019-2020 | 0            | 0                | 0                      | 72             | 1                  | 2                    | 1                   | 76                       | 116                         | -40                      |
| 2020-2021 | 0            | 1                | -1                     | 31             | 0                  | 2                    | 2                   | 35                       | 114                         | -79                      |
| 2021-2022 | 0            | 1                | -1                     | 75             | 0                  | 7                    | 8                   | 90                       | 121                         | -31                      |
| 2022-2023 | 0            | 0                | 0                      | 125            | 0                  | 8                    | 2                   | 135                      | 90                          | 45                       |
| Average   | 0            | 1                | -1                     | 75             | 0                  | 5                    | 3                   | 84                       | 116                         | -32                      |