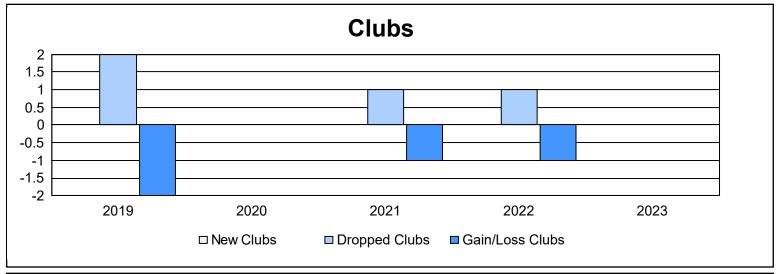

| Year      | New<br>Clubs | Dropped<br>Clubs | Gain/<br>Loss<br>Clubs | New<br>Members | Charter<br>Members | Reinstate<br>Members | Transfer<br>Members | Total<br>Member<br>Added | Total<br>Members<br>Dropped | Gain/<br>Loss<br>Members |
|-----------|--------------|------------------|------------------------|----------------|--------------------|----------------------|---------------------|--------------------------|-----------------------------|--------------------------|
| 2018-2019 | 0            | 2                | -2                     | 74             | 1                  | 7                    | 2                   | 84                       | 140                         | -56                      |
| 2019-2020 | 0            | 0                | 0                      | 72             | 1                  | 2                    | 1                   | 76                       | 116                         | -40                      |
| 2020-2021 | 0            | 1                | -1                     | 31             | 0                  | 2                    | 2                   | 35                       | 114                         | -79                      |
| 2021-2022 | 0            | 1                | -1                     | 75             | 0                  | 7                    | 8                   | 90                       | 121                         | -31                      |
| 2022-2023 | 0            | 0                | 0                      | 125            | 0                  | 8                    | 2                   | 135                      | 90                          | 45                       |
| Average   | 0            | 1                | -1                     | 75             | 0                  | 5                    | 3                   | 84                       | 116                         | -32                      |